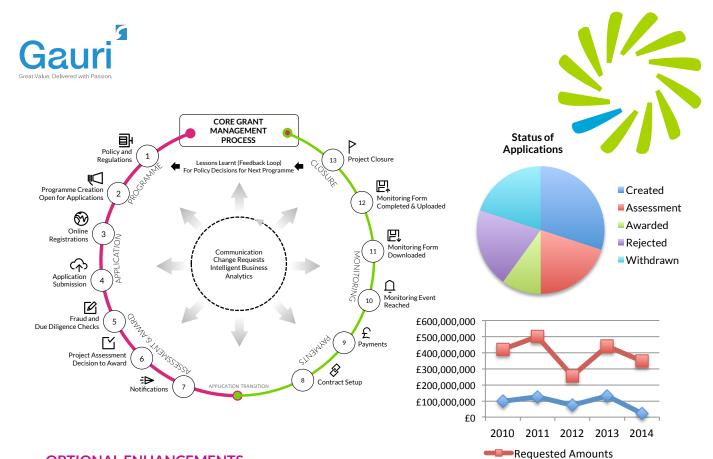

Using Gauri's SAP Grantors Management Rapid Deployment Solution, you can maximise the quality of your grants funding, streamline your processes and monitor outcomes on a reliable platform.

The solution provides transparency, accountability and compliance enabling you to focus on what is important efficient evaluation of applications and distribution of funds.

Gauri's RDS solution provides a broad set of benefits, including an intelligent scoring mechanism to ensure consistent judgment, a risk-based approach to ensure proportionate effort, support and control is applied; and a set of rich analytics to provide business intelligence, transparency and accountability.