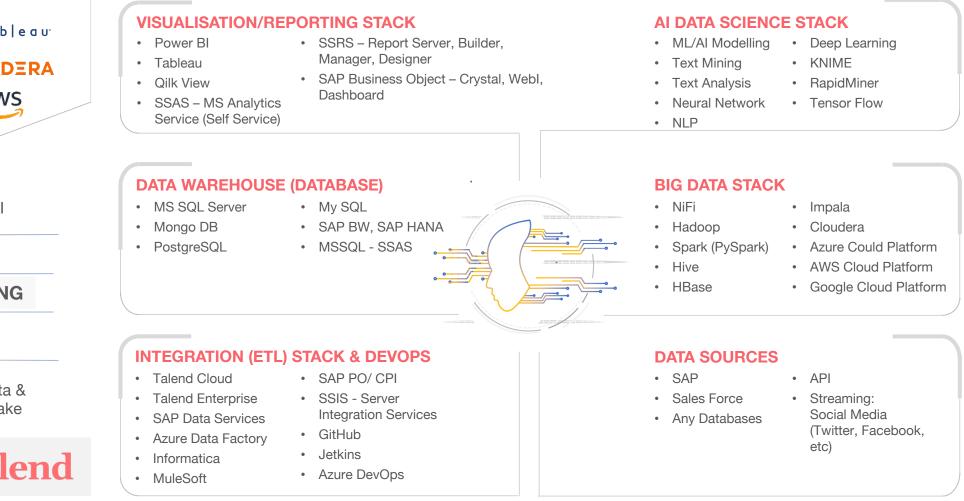

## **Data Lake Platform**

**Core Technology Components** 

The Gauri Data team has a deep range of experience across several technologies, leveraging a deep understanding of ML/AI, Big Data and analytics.