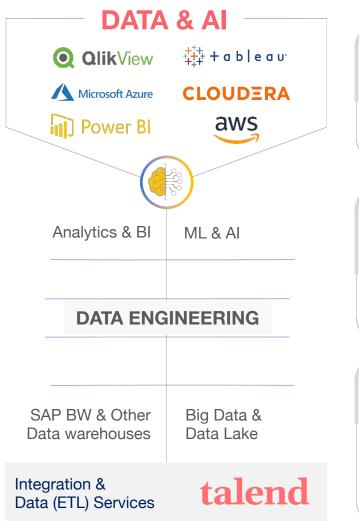

## **Data Lake Platform**

**Core Technology Components** 

The Gauri Data team has a deep range of experience across several technologies, leveraging a deep understanding of ML/AI, Big Data and analytics.