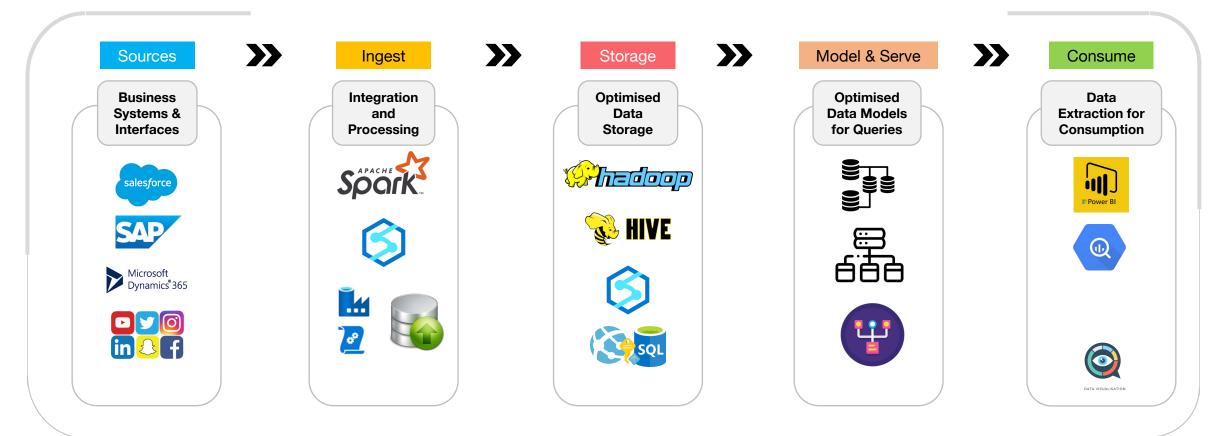

## **Data Lake Platform**

**Core Technology Components** 

The Gauri Data team has a deep range of experience across several technologies, leveraging a deep understanding of ML/AI, Big Data and analytics.